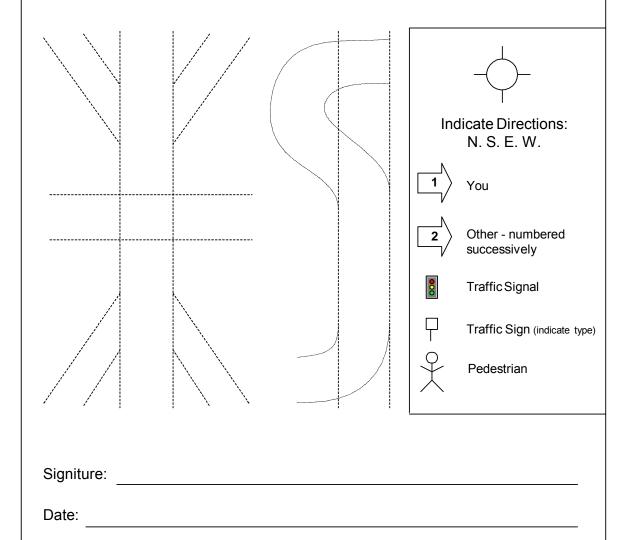

#### **DIAGRAM OF THE SCENE:**

Overwrite dotted lines to indicate road at site; show vehicles, pedestrians, etc. by the following symbols. Show skid marks and label trees:

#### **ACCIDENT SCENE**